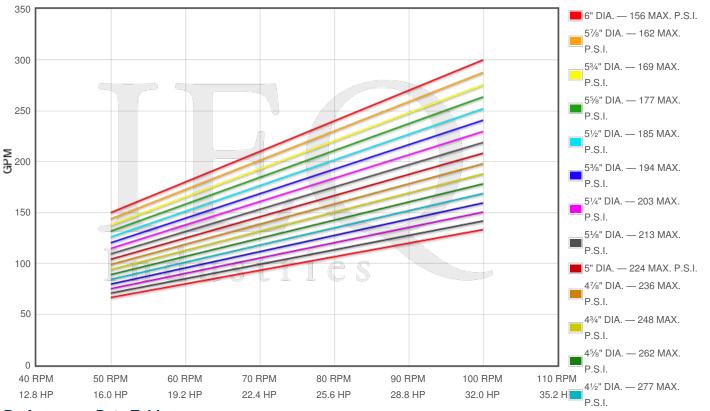

### **Pump Curves**

## Hover over Power Curves to reveal RPM and GPM

#### **Performance Data Table**

|        |                  |                      |             |             |                |      |                              | 478 DIN. 200 MINUX. |                     |        |     |
|--------|------------------|----------------------|-------------|-------------|----------------|------|------------------------------|---------------------|---------------------|--------|-----|
| Pump - | English Units    |                      |             |             | 50 RPM         |      | P.S.<br>75 RPM<br>4¼" DIA 31 |                     | 100 RPM             |        |     |
|        | Plunger Dia. In. | Plunger Area Sq. In. | BPD per RPM | GPM per RPM | Max Press. PSI | BPD  | GPM                          | BRD.                | GPM                 | BPD    | GPM |
| 1836   | 6.000            | 28.2743              | 102.816     | 2.9988      | 156            | 5141 | 150                          | _7711D              | IA225 <sup>32</sup> | 910282 | 300 |
|        | 5.750            | 25.9672              | 94.426      | 2.7541      | 169            | 4721 | 138                          | 7082                | 207                 | 9443   | 275 |
|        | 5.500            | 23.7583              | 86.394      | 2.5198      | 185            | 4320 | 126                          | 6480                | 189                 | 8639   | 252 |
|        | 5.250            | 21.6475              | 78.718      | 2.2960      | 203            | 3936 | 115                          | 5904                | 172                 | 7872   | 230 |
|        | 5.000            | 19.6350              | 71.400      | 2.0825      | 224            | 3570 | 104                          | 5355                | 156                 | 7140   | 208 |
|        | 4.750            | 17.7205              | 64.438      | 1.8795      | 248            | 3222 | 94                           | 4833                | 141                 | 6444   | 188 |
|        | 4.500            | 15.9043              | 57.834      | 1.6868      | 277            | 2892 | 84                           | 4338                | 127                 | 5783   | 169 |
|        | 4.250            | 14.1863              | 51.586      | 1.5046      | 310            | 2579 | 75                           | 3869                | 113                 | 5159   | 150 |
|        | 4.000            | 12.5664              | 45.696      | 1.3328      | 350            | 2285 | 67                           | 3427                | 100                 | 4570   | 133 |