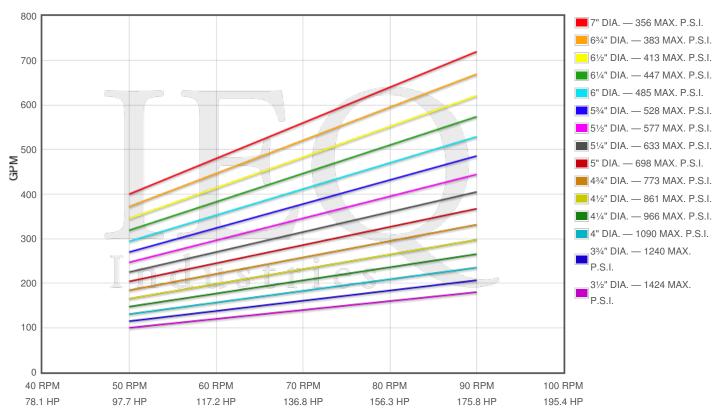

### **Pump Curves**

### Hover over Power Curves to reveal RPM and GPM

#### **Performance Data Table**

| Pump       | English Units       |                         |                |                | 50 RPM            |       | 60 RPM |       | 70 RPM |       | 80 RPM |       | 90 RPM |       |     |
|------------|---------------------|-------------------------|----------------|----------------|-------------------|-------|--------|-------|--------|-------|--------|-------|--------|-------|-----|
|            | Plunger<br>Dia. In. | Plunger Area<br>Sq. In. | BPD per<br>RPM | GPM per<br>RPM | Max<br>Press. PSI | BPD   | GPM    | BPD   | GPM    | BPD   | GPM    | BPD   | GPM    | BPD   | GPM |
| 2712-<br>A | 7.000               | 38.4845                 | 274.175        | 7.9968         | 356               | 13709 | 400    | 16451 | 480    | 19192 | 560    | 21934 | 640    | 24676 | 720 |
|            | 6.500               | 33.1831                 | 236.406        | 6.8952         | 413               | 11820 | 345    | 14184 | 414    | 16548 | 483    | 18913 | 552    | 21277 | 621 |
|            | 6.000               | 28.2743                 | 201.435        | 5.8752         | 485               | 10072 | 294    | 12086 | 353    | 14100 | 411    | 16115 | 470    | 18129 | 529 |
|            | 5.500               | 23.7583                 | 169.261        | 4.9368         | 577               | 8463  | 247    | 10156 | 296    | 11848 | 346    | 13541 | 395    | 15234 | 444 |
|            | 5.000               | 19.6350                 | 139.885        | 4.0800         | 698               | 6994  | 204    | 8393  | 245    | 9792  | 286    | 11191 | 326    | 12590 | 367 |
|            | 4.500               | 15.9043                 | 113.307        | 3.3048         | 861               | 5665  | 165    | 6798  | 198    | 7932  | 231    | 9065  | 264    | 10198 | 297 |
|            | 4.000               | 12.5664                 | 89.527         | 2.6112         | 1090              | 4476  | 131    | 5372  | 157    | 6267  | 183    | 7162  | 209    | 8057  | 235 |
|            | 3.500               | 9.6211                  | 68.544         | 1.9992         | 1424              | 3427  | 100    | 4113  | 120    | 4798  | 140    | 5484  | 160    | 6169  | 180 |