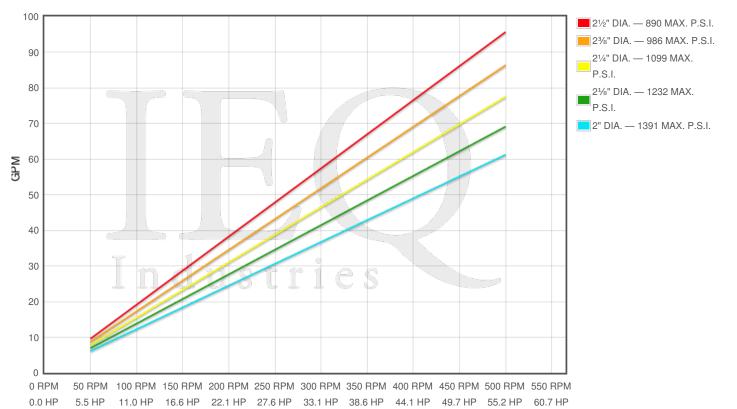

## **Pump Curves**

#### Hover over Power Curves to reveal RPM and GPM

#### **Performance Data Table**

|           | English Units       |                  |                |                |            | 50 RPM |     | 200 RPM |     | 350 RPM |     | 500 RPM |     |
|-----------|---------------------|------------------|----------------|----------------|------------|--------|-----|---------|-----|---------|-----|---------|-----|
| Pump      | Plunger Dia.<br>In. | Plunger Area Sq. | BPD per<br>RPM | GPM per<br>RPM | Max Press. | BPD    | GPM | BPD     | GPM | BPD     | GPM | BPD     | GPM |
| 3364-     | 2.500               | 4.9087           | 6.557          | 0.1912         | 890        | 328    | 10  | 1311    | 38  | 2295    | 67  | 3279    | 96  |
|           | 2.375               | 4.4301           | 5.918          | 0.1726         | 986        | 296    | 9   | 1184    | 35  | 2071    | 60  | 2959    | 86  |
| 7<br>55T- | 2.250               | 3.9761           | 5.311          | 0.1549         | 1099       | 266    | 8   | 1062    | 31  | 1859    | 54  | 2656    | 77  |
| 3L        | 2.125               | 3.5466           | 4.738          | 0.1382         | 1232       | 237    | 7   | 948     | 28  | 1658    | 48  | 2369    | 69  |
|           | 2.000               | 3.1416           | 4.197          | 0.1224         | 1391       | 210    | 6   | 839     | 24  | 1469    | 43  | 2098    | 61  |